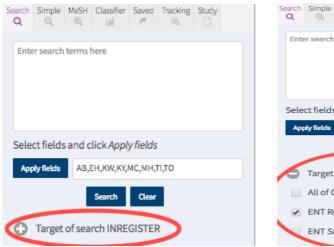

## For Register and Segment

Use Target of search. Select your preferred option, and click search.

NB this defaults to in Register, but remembers your last selection per session.

These will be added to the Search history. They can then be combined, for example, to find all records in Segment NOT in Register.