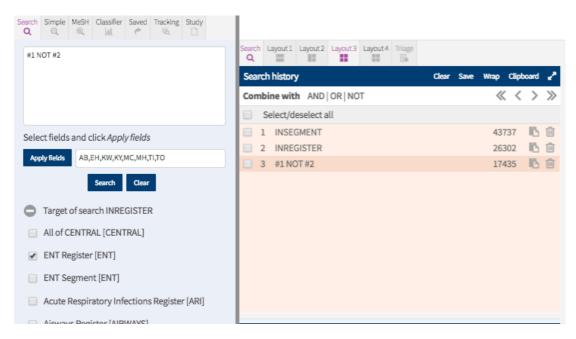

## For Register and Segment

Use Target of search. Select your preferred option, and click search.

NB this defaults to in Register, but remembers your last selection per session.

These will be added to the Search history. They can then be combined, for example, to find all records in Segment NOT in Register.