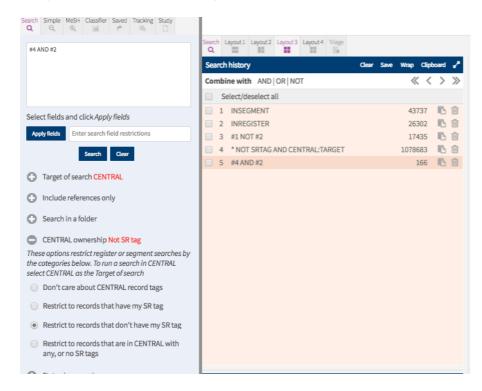

## For Register and Segment

Use Target of search. Select your preferred option, and click search.

NB this defaults to in Register, but remembers your last selection per session.

These will be added to the Search history. They can then be combined, for example, to find all records in Segment NOT in Register.

## For records with or without your group tag in CENTRAL

Use CENTRAL ownership. Select your preferred option, and click search.

NB make sure you select CENTRAL as Target of search.

These will be added to the Search history. They can then be combined, for example to find all records in Register without your SR Tag.

You can combine these options with any search, for example by date, folder or search terms.

As an alternative you can type the search syntax displayed above into the search box.

If you have any questions about using the information in this guide contact: