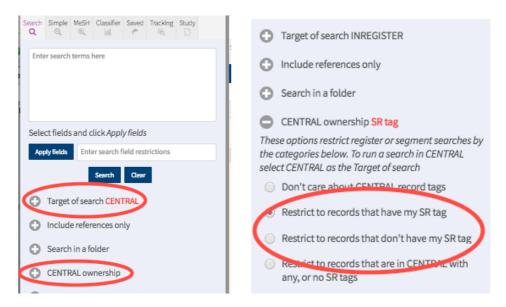

## For records with or without your group tag in CENTRAL

Use CENTRAL ownership. Select your preferred option, and click search.

NB make sure you select CENTRAL as Target of search.

These will be added to the Search history. They can then be combined, for example to find all records in Register without your SR Tag.