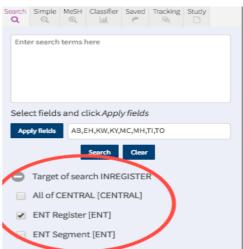

## For Register and Segment

Use Target of search. Select your preferred option, and click search.

NB this defaults to in Register, but remembers your last selection per session.

These will be added to the Search history. They can then be combined, for example, to find all records in Segment NOT in Register.